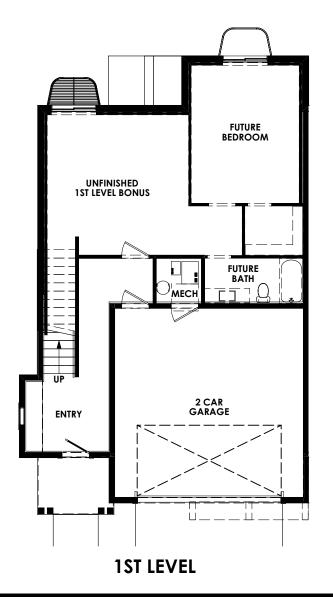

#### SPECIFICATIONS:

- 2-BED
- 2-Bath
- 2-Car Garage9ft. Ceiling on 1st Level
- 9-6ft. Coffered 2nd Level
- Unfinished 1st Level Bonus
- Back Patio w/ Lawn

#### **CALCULATIONS:**

| 1st Level                           | 201 sq. ft.<br>1,362 sq. ft.<br>1,563 sq. ft.<br>706 sq. ft. |
|-------------------------------------|--------------------------------------------------------------|
| Total Square Feet w/ Unfinished:    | <b>2,269</b> sq. ft.                                         |
| 2-Car Garage                        | 466 sq. ft.                                                  |
| Total Square Feet Including Garage: | <b>2,735</b> sq. ft.                                         |