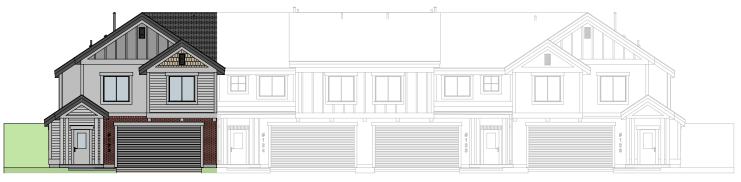

# THE REDWOOD





# [ Front Elevation ]



## **2ND LEVEL**

#### SPECIFICATIONS:

- 2-BED
- 2-Bath
- 2-Car Garage9ft. Ceiling on 1st Level
- 9-6ft. Coffered 2nd Level
- Unfinished 1st Level Bonus
- Back Patio w/ Lawn

#### **CALCULATIONS:**

| 1st Level                           | 201 sq. ft.<br>1,362 sq. ft.<br>1,563 sq. ft.<br>706 sq. ft. |
|-------------------------------------|--------------------------------------------------------------|
| Total Square Feet w/ Unfinished:    | <b>2,269</b> sq. ft.                                         |
| 2-Car Garage                        | 466 sq. ft.                                                  |
| Total Square Feet Including Garage: | <b>2,735</b> sq. ft.                                         |



### Triumph Construction

5151 South 900 East, Suite 25