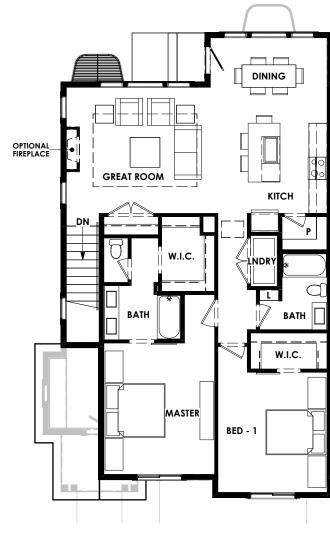

## **2ND LEVEL**

#### SPECIFICATIONS:

- 2-BED
- 2-Bath
- 2-Car Garage9ft. Ceiling on 1st Level
- 9-6ft. Coffered 2nd Level
- Unfinished 1st Level Bonus
- Back Patio w/ Lawn

#### **CALCULATIONS:**

| 1st Level                           | 201 sq. ft.<br>1,362 sq. ft.<br>1,563 sq. ft.<br>706 sq. ft. |
|-------------------------------------|--------------------------------------------------------------|
| Total Square Feet w/ Unfinished:    | <b>2,269</b> sq. ft.                                         |
| 2-Car Garage                        | 466 sq. ft.                                                  |
| Total Square Feet Including Garage: | <b>2,735</b> sq. ft.                                         |