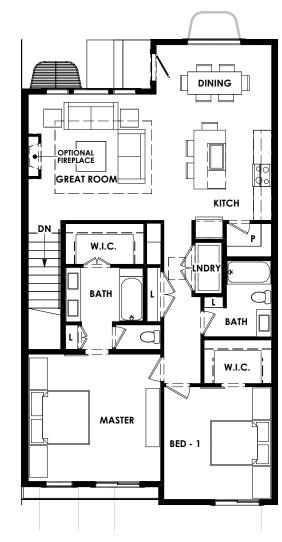

#### SPECIFICATIONS:

- 2-BED
- 2-Bath
- 2-Car Garage
- 9ft. Ceiling on 1st Level
- 9-6ft. Coffered 2nd Level
- Unfinished 1st Level Bonus
- Back Patio w/ Lawn

#### **CALCULATIONS:**

| Total Square Feet Including Garage: | <b>2,525</b> sq. ft. |
|-------------------------------------|----------------------|
| 2-Car Garage                        | 421 sq. ft.          |
| Total Square Feet w/ Unfinished:    | <b>2,104</b> sq. ft. |
| 1st Level (unfinished)              | 660 sq. ft.          |
| Total Finished                      | 1,444 sq. ft.        |
| 2nd Level                           | 1,256 sq. ft.        |
| 1st Level                           | 188 sq. ft.          |