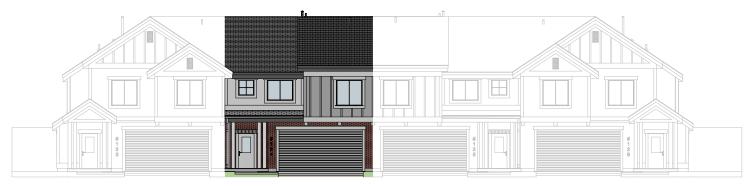

# THE BIRCH





## [ Front Elevation ]



**2ND LEVEL** 

#### SPECIFICATIONS:

- 2-BED
- 2-Bath
- 2-Car Garage
- 9ft. Ceiling on 1st Level
- 9-6ft. Coffered 2nd Level
- Unfinished 1st Level Bonus
- Back Patio w/ Lawn

#### **CALCULATIONS:**

| Total Square Feet Including Garage: | <b>2,525</b> sq. ft. |
|-------------------------------------|----------------------|
| 2-Car Garage                        | 421 sq. ft.          |
| Total Square Feet w/ Unfinished:    | <b>2,104</b> sq. ft. |
| 1st Level (unfinished)              | 660 sq. ft.          |
| Total Finished                      | 1,444 sq. ft.        |
| 2nd Level                           | 1,256 sq. ft.        |
| 1st Level                           | 188 sq. ft.          |



### Triumph Construction

5151 South 900 East, Suite 250 Salt La