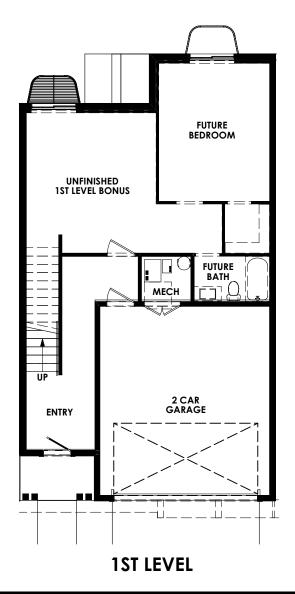

#### SPECIFICATIONS:

- 2-BED
- 2-Bath
- 2-Car Garage
- 9ft. Ceiling on 1st Level
- 9-6ft. Coffered 2nd Level
- Unfinished 1st Level Bonus
- Back Patio w/ Lawn

#### **CALCULATIONS:**

| Total Square Feet Including Garage: | <b>2,525</b> sq. ft. |
|-------------------------------------|----------------------|
| 2-Car Garage                        | 421 sq. ft.          |
| Total Square Feet w/ Unfinished:    | <b>2,104</b> sq. ft. |
| 1st Level (unfinished)              | 660 sq. ft.          |
| Total Finished                      | 1,444 sq. ft.        |
| 2nd Level                           | 1,256 sq. ft.        |
| 1st Level                           | 188 sq. ft.          |